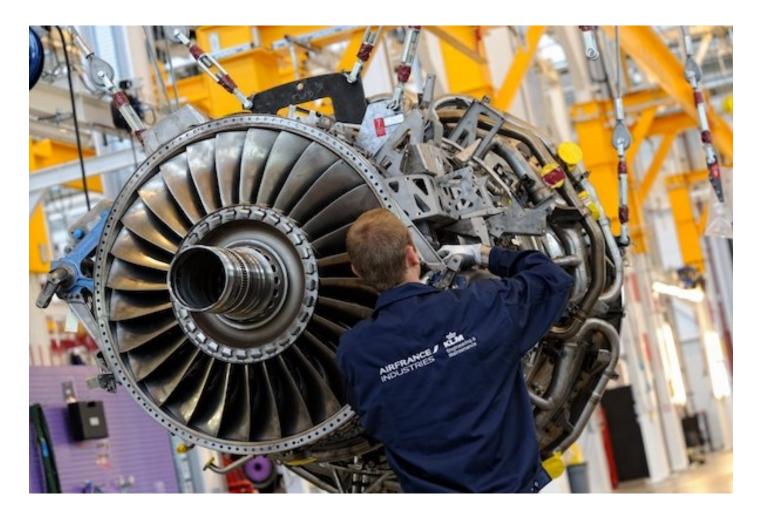

## GE90 MRO leader with nearly 450 engines supported

Air France-KLM Group is the second largest GE90 operator in the world. As an airline-MRO, and through an extensive technical development program, AFI KLM E&M has acquired unparalleled resources and expertise in GE90 engine overhaul and maintenance. With its extensive in-house repair, overhaul and test capabilities, AFI KLM E&M provides MRO services supporting nearly 450 GE90 engines of international airline customers. AFI KLM E&M, combining both operator experience and more than 80 years of MRO experience, providing daily operational support to customers, is the largest non-OEM provider of GE90 services. Thanks to its long-standing