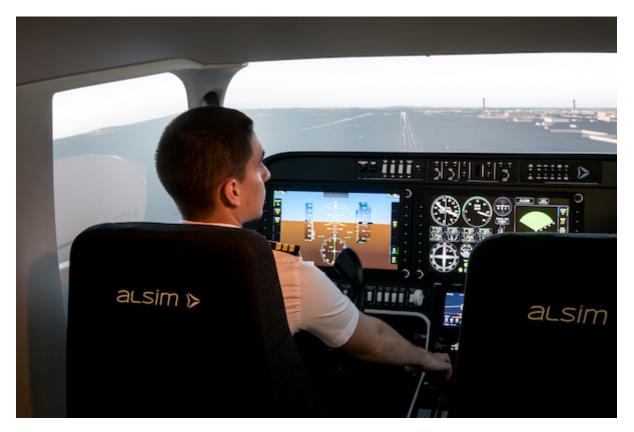

## FIRST ALSIM SIMULATOR IN SLOVENIA

The Alsim AL250 is a generic and compact simulator for single & multi engine piston (SEP/MEP reconfigurable) PPL, CPL & IR training. The device meets all current regulatory standards and responds to training requirements of smaller and mid-sized ATOs, flight schools, and universities. With more than 30 devices installed worldwide, the AL250 has a proven track record for cost-effectiveness and helps save numerous aircraft hours.