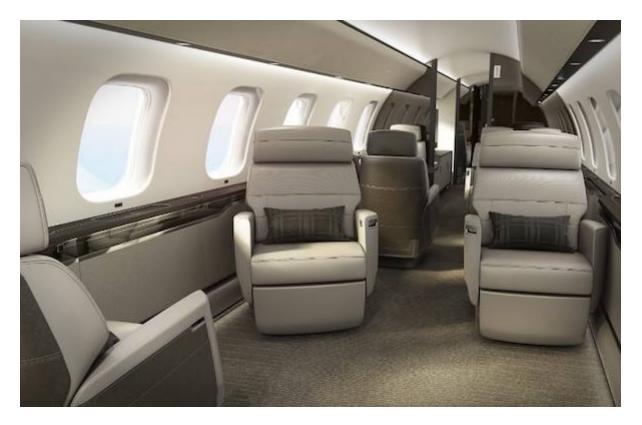

## **Nuage Seat**

Within the fluid lines of its finely crafted exterior, the *Nuage* seat is a marvel of furniture engineering, providing a perfect blend of comfort and control. At the heart of its revolutionary design is a patented tilt-link system with an all-new deep-recline position designed to maximize support and relaxation over long-distance flights. The seat's precision-engineered floating base features the first-ever fully trackless footprint and permanently centered swivel axis for effortless and intuitive positioning. A unique adjustable and tilting headrest provides optimal neck support in any position. The *Nuage* seat is featured aboard *Global 5500*, *Global 6500* and *Global 7500* aircraft