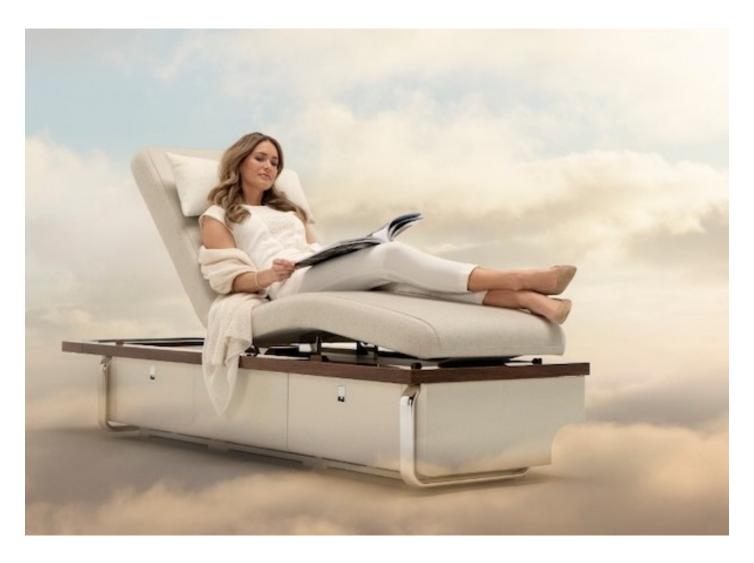

## **Nuage Chaise**

The *Nuage* chaise is a first in business aviation; its modular architecture merges utility, comfort and style. Inspired by a chaise longue, its minimalist style lends to the cabin's open feeling, while its varied functionality gives this space unprecedented versatility. A revolutionary four-in-one design, the *Nuage* chaise can be used for meetings, dining, lounging and sleeping, effectively broadening the utility of the whole cabin. The *Nuage* chaise is featured aboard *Global 5500* and *Global 6500* aircraft.