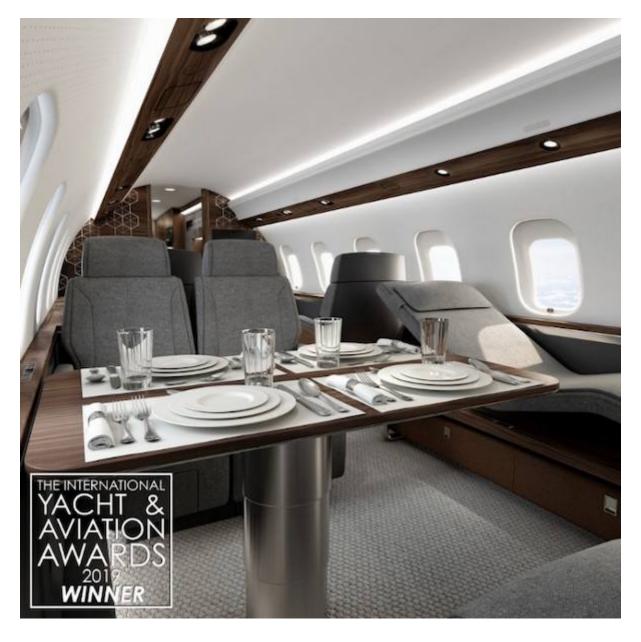

## **Nuage Chaise**

The *Nuage* chaise is a first in business aviation; its modular architecture merges utility, comfort and style. Inspired by a chaise longue, its minimalist style lends to the cabin's open feeling, while its varied functionality gives this space unprecedented versatility. A revolutionary four-in-one design, the *Nuage* chaise can be used for meetings, dining, lounging and sleeping, effectively broadening the utility of the whole cabin. The *Nuage* chaise is featured aboard *Global 5500* and *Global 6500* aircraft.